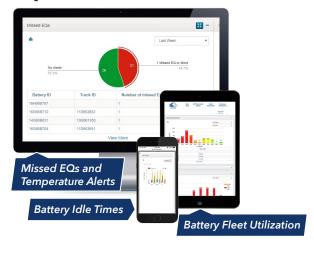

#### **Battery Performance Data**

- Daily Operation
- Hours, Ahrs, EBUs & Percentages
- Charge, Use, and Idle Periods
- Battery Fleet Utilization
- Site Utilization

#### **Battery Alert Data:**

- Weekly Missed EQ
- High Temperature
- Over Charge
- Under Charge
- Potential Weak Cells
- Over Usage
- Missed Finish
- Deep Discharge
- Potential Sulfated Battery
- Water Level

## Fully-managed motive power fleet monitoring services

The real-time data is analyzed and presented in a simplified dashboard view to help you troubleshoot, problem solve, and optimize the efficiency of your fleet across all sites. Proactive support includes remote monitoring, hands-free troubleshooting, automated alerts, customized reports and analytics.