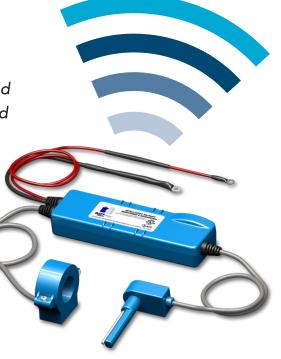

### **BATTview II Battery Monitor:**

Predictive maintenance based on battery alerts will help you save time and money and extend the life of your batteries

## **BATTview II Specifications:**

| Nominal Battery Voltage  | 12V - 80V                      |
|--------------------------|--------------------------------|
| Operating Voltage        | 12V - 110V                     |
| Voltage Resolution       | ± 30mV                         |
| Current Sense Resolution | ± 1A minimum                   |
| Temperature Resolution   | ± 1.0°F                        |
| Operating Temperature    | -25°C - 60°C                   |
| Communication Interface  | Wi-Fi, PLC (optional)          |
| Time Backup              | Coin-type lithium cell         |
| Protection               | Reverse Polarity Protection    |
| Mechanical               | 5.5"x 1.75"x 1.0"              |
| Enclosure                | Sealed, Splash Proof, UL 94V-5 |
|                          |                                |