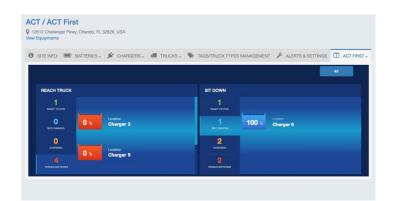

## **ACT**first

Best-One-First-Out (BOFO) Algorithm: An intelligent battery ranking algorithm that selects the best battery for use

#### **BOFO Selection Criteria**

- Battery State of Charge (SOC) at end of charger cycle
- Total AHRs used during a preset period (i.e. 1 week)
- Cool down time
- Battery temperature
- Reported faults during charge cycles