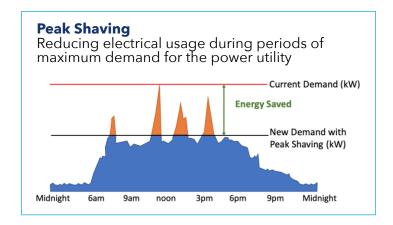

## ACTenergy Smart Grid Energy Management Services







### **ACTenergy Services:**

- Smart-grid, cloud-based, peak shaving and demand response (DR) energy management programs\*
- Static (manual) and dynamic (automated) DR programs via SMS and/or email
- Intelligent and adaptive energy management algorithms based on battery State of Charge (SOC) to minimize impact on operations
- Wireless and remote load control
- Detailed energy analytics and reporting
- Seamless integration with ACT Quantum charger, BATTview battery monitor and ACTintelligent asset management program

\*Typical Charger Fleet Demand Reductions ~ 15% - 30%







# UNLOCK UNPRECEDENTED ENERGY SAVINGS FOR YOUR QUANTUM CHARGER FLEETS

#### What is peak shaving and demand response?





### How do ACTenergy services work?