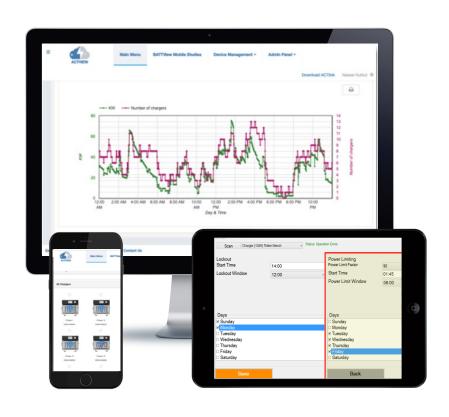

### How do ACTenergy services work?

### **ACTenergy Services:**

- Smart-grid, cloud-based, peak shaving and demand response (DR) energy management programs\*
- Static (manual) and dynamic (automated) DR programs via SMS and/or email
- Intelligent and adaptive energy management algorithms based on battery State of Charge (SOC) to minimize impact on operations
- Wireless and remote load control
- Detailed energy analytics and reporting
- Seamless integration with ACT Quantum charger, BATTview battery monitor and ACTintelligent asset management program