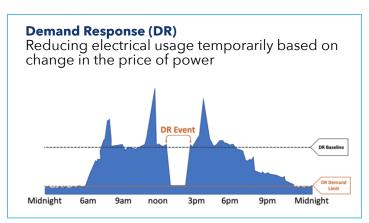

## ACTenergy Smart Grid Energy Management Services







### **ACTenergy Services:**

- Smart-grid, cloud-based, peak shaving and demand response (DR) energy management programs\*
- Static (manual) and dynamic (automated) DR programs via SMS and/or email
- Intelligent and adaptive energy management algorithms based on battery State of Charge (SOC) to minimize impact on operations
- Wireless and remote load control
- Detailed energy analytics and reporting
- Seamless integration with ACT Quantum charger, BATTview battery monitor and ACTintelligent asset management program

\*Typical Charger Fleet Demand Reductions ~ 15% - 30%







# UNLOCK UNPRECEDENTED ENERGY SAVINGS FOR YOUR QUANTUM CHARGER FLEETS

#### What is peak shaving and demand response?





### How do ACTenergy services work?